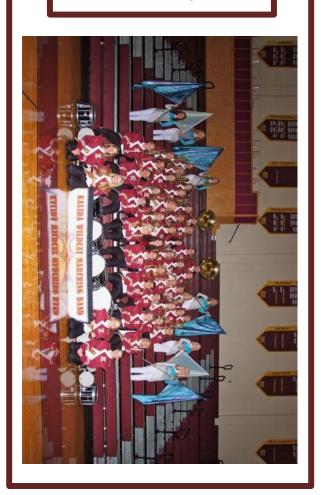

# The Kalida High School Marching Band

has a long tradition of proudly representing our community at local and OMEA State Final Competitions for many years. You are invited to show your support and become part of our marching Band Family!

# Why New Uniforms?

The average life span of a marching band uniform is six to eight years. With diligent care the KHS Band's uniforms have exceeded their life expectancy and are in their twelfth season. While they look fine from a distance, many are showings signs of wear.